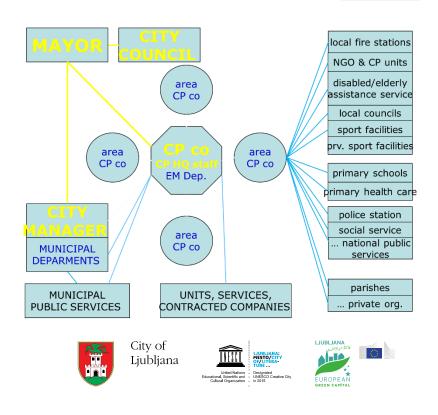

### EMERGENCY MANAGEMENT DEPARTMENT

- 9 personnel
- public service
- responsible for system as a whole
- 24/7 duty officer

### PROFESSIONAL AND VOLUNTARY ORGANIZATIONS

City of Ljubljana

tive City

LJUBLJANA. *For you.* www.ljubljana.si/en Compared to the flood in 1926, the 2010 was smaller in scale, but it affected far more buildings and people.