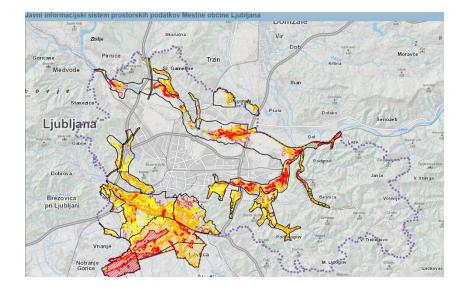

EUROPEAN GREEN CAPITA

Ljubljana's earthquake 1895 M = 6,1  $I_0 = VIII-IX$ 

City of Ljubljana

EUROPEAN GREEN CAPITAL

City of Ljubljana

ative City

Javni informacijski sistem prostorskih podatkov Mestne občine Ljubljana