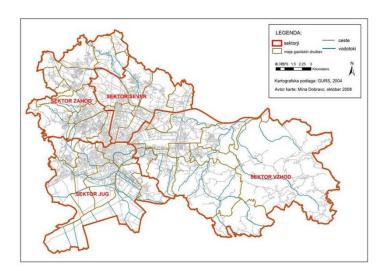

## FACTS ABOUT CITY OF LJUBLJNA

- capital of Slovenia
- political, cultural, financial and scientific centre
- pop. 289,518 (source: SURS, 1.1.2018; ~14% of SI pop.)
- area ~14 km N-S axis, ~22 km E-W axis,
- medium-sized European city
- additional 360.000-480.000 (students, tourists, daily workers from neighbouring municipalities and regions)