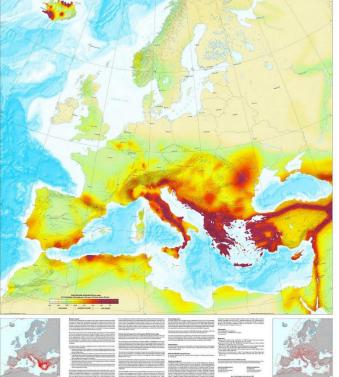

25.293

Scenario for the earthquake of the VII - IX EMS intensity with the epicenter in the

middle of the City of Ljubljana

19,026

74,055

19%

218

2

9,136

40,867

Temporary

sheltering

Mid to long term

temporary housing

20%

202

e

4,953

54,538

10%

332

£

unknov

12,551

58,683

385

0

25,074

38,626

49%

342

Damage

degree

Buildings

Permanently

registered

citizens

Rescue

personnel

Cultural heritage

buildings

### Analiza obsega (vkliučene so le stavbe Republike Slovenije)

Ocena ogroženih stavb in prebivalcev