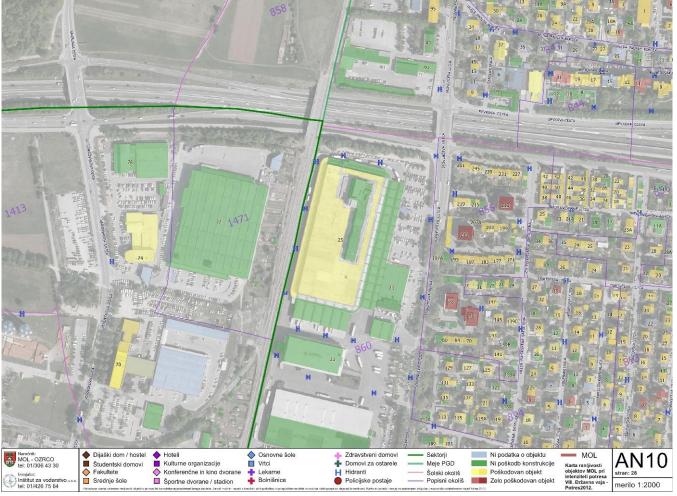

### Analiza za potres: 30.06.2014 ob 04:09 5 km J od Ljubljane, intenziteta 8

VIII (močne poškodbe) VIII (močne poškodbe) Ocena obsega drugega potresa

Ocenjeno padanje intenzitete izbranega potresa.

### Analiza obsega (vkliučene so le stavbe Republike Slovenije)

Ocena ogroženih stavb in prebivalcev

### Vsote Po občinah (RDEČE) Po občinah (RUMENO) Ali si čutil

Analiza za območje celotne Slovenije

|                             | Ogrožene stavbe | Ogroženi prebivalci (nočni scenarij)<br>5552 (0%) |  |  |
|-----------------------------|-----------------|---------------------------------------------------|--|--|
| Potrebna stalna namestitev  | 127 (0%)        |                                                   |  |  |
| Potrebna začasna namestitev | 8627 (2%)       | 68784 (11%)                                       |  |  |
| Bivanje v stavbi je možno   | 246254 (83%)    | 448914 (73%)                                      |  |  |
| Neocenjene stavbe           | 39890 (13%)     | 89943 (14%)                                       |  |  |
| Skupaj                      | 294898 (100%)   | 613193 (100%)                                     |  |  |

### Analiza po občinah

Zanesljivost ocene pri občinah označene z \* je bistveno manjša od ostalih

| Občina       | Stavbe<br>(RD) | Stavbe<br>(RU) | Stavbe<br>(ZE) | Stavbe<br>(N/A) | Preb<br>(RD) | Preb<br>(RU) | Preb<br>(ZE) | Preb<br>(N/A) |
|--------------|----------------|----------------|----------------|-----------------|--------------|--------------|--------------|---------------|
| BOROVNICA    | 0              | 6              | 1917           | 374             | 0            | 110          | 2961         | 614           |
| BREZOVICA    | 1              | 432            | 5321           | 861             | 8            | 677          | 8861         | 1356          |
| IG           | 2              | 415            | 3645           | 682             | 9            | 676          | 4636         | 1036          |
| KRANJ        | 0              | 105            | 14799          | 1141            | 0            | 3525         | 41682        | 2949          |
| LITIJA *     | 0              | 33             | 7443           | 983             | 0            | 579          | 11133        | 1564          |
| LJUBLJANA    | 124            | 6271           | 53240          | 12551           | 5535         | 55476        | 115312       | 40597         |
| LOG-DRAGOMER | 0              | 57             | 1517           | 177             | 0            | 73           | 3210         | 269           |
| LOGATEC      | 0              | 36             | 5792           | 832             | 0            | 283          | 9948         | 2398          |
| MEDVODE      | 0              | 28             | 6683           | 1068            | 0            | 285          | 12842        | 1612          |
| VODICE       | 0              | 5              | 2264           | 310             | 0            | 10           | 4132         | 435           |
| VRHNIKA      | 0              | 38             | 6767           | 985             | 0            | 392          | 12062        | 1607          |