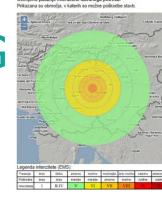

### Analiza za potres: 30.06.2014 ob 04:09 5 km J od Ljubljane, intenziteta 8

VIII (močne poškodbe) VIII (močne poškodbe) Ocena obsega drugega potresa

Ocenjeno padanje intenzitete izbranega potresa.