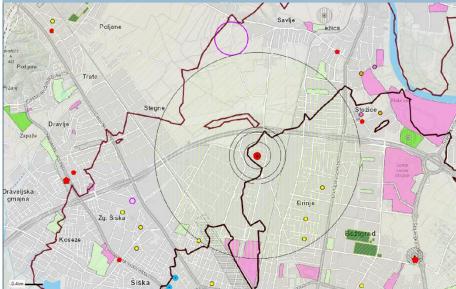

### Analiza za potres: 30.06.2014 ob 04:09 5 km J od Ljubljane, intenziteta 8

VIII (močne poškodbe) VIII (močne poškodbe) Ocena obsega drugega potresa

Ocenjeno padanje intenzitete izbranega potresa.