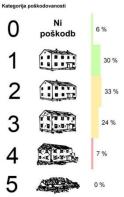

### Analiza obsega (vkliučene so le stavbe Republike Slovenije)

Ocena ogroženih stavb in prebivalcev

### Vsote Po občinah (RDEČE) Po občinah (RUMENO) Ali si čutil

Analiza za območje celotne Slovenije

|                             | Ogrožene stavbe | Ogroženi prebivalci (nočni scenarij)<br>5552 (0%) |  |  |
|-----------------------------|-----------------|---------------------------------------------------|--|--|
| Potrebna stalna namestitev  | 127 (0%)        |                                                   |  |  |
| Potrebna začasna namestitev | 8627 (2%)       | 68784 (11%)                                       |  |  |
| Bivanje v stavbi je možno   | 246254 (83%)    | 448914 (73%)                                      |  |  |
| Neocenjene stavbe           | 39890 (13%)     | 89943 (14%)                                       |  |  |
| Skupaj                      | 294898 (100%)   | 613193 (100%)                                     |  |  |