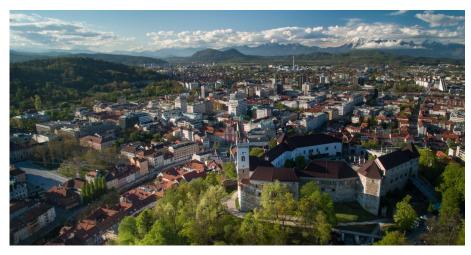

## FACTS ABOUT CITY OF LJUBLJNA

- capital of Slovenia
- political, cultural, financial and scientific centre
- pop. 289,518 (source: SURS, 1.1.2018; ~14% of SI pop.)
- area ~14 km N-S axis, ~22 km E-W axis,
- medium-sized European city
- additional 360.000-480.000 (students, tourists, daily workers from neighbouring municipalities and regions)