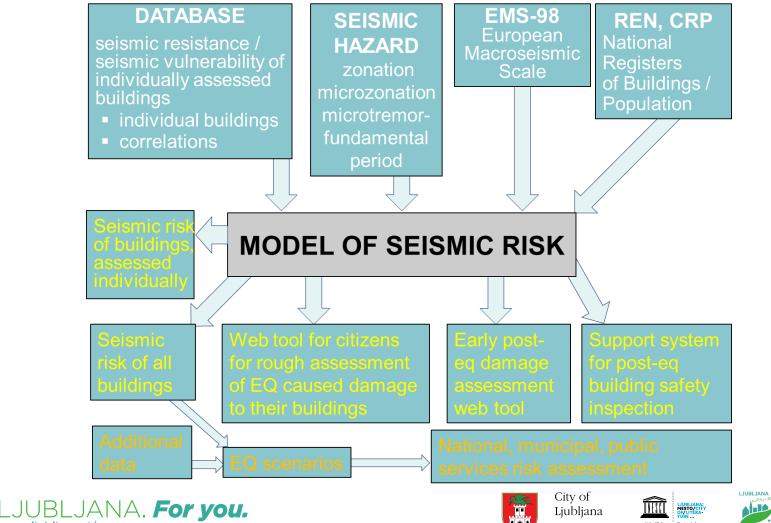

### Analiza obsega (vkliučene so le stavbe Republike Slovenije)

Ocena ogroženih stavb in prebivalcev

### Vsote Po občinah (RDEČE) Po občinah (RUMENO) Ali si čutil

Analiza za območje celotne Slovenije

|                             | Ogrožene stavbe | Ogroženi prebivalci (nočni scenarij)<br>5552 (0%) |  |  |
|-----------------------------|-----------------|---------------------------------------------------|--|--|
| Potrebna stalna namestitev  | 127 (0%)        |                                                   |  |  |
| Potrebna začasna namestitev | 8627 (2%)       | 68784 (11%)                                       |  |  |
| Bivanje v stavbi je možno   | 246254 (83%)    | 448914 (73%)                                      |  |  |
| Neocenjene stavbe           | 39890 (13%)     | 89943 (14%)                                       |  |  |
| Skupaj                      | 294898 (100%)   | 613193 (100%)                                     |  |  |

### Analiza po občinah

Zanesljivost ocene pri občinah označene z \* je bistveno manjša od ostalih

| Občina       | Stavbe<br>(RD) | Stavbe<br>(RU) | Stavbe<br>(ZE) | Stavbe<br>(N/A) | Preb<br>(RD) | Preb<br>(RU) | Preb<br>(ZE) | Preb<br>(N/A) |
|--------------|----------------|----------------|----------------|-----------------|--------------|--------------|--------------|---------------|
| BOROVNICA    | 0              | 6              | 1917           | 374             | 0            | 110          | 2961         | 614           |
| BREZOVICA    | 1              | 432            | 5321           | 861             | 8            | 677          | 8861         | 1356          |
| IG           | 2              | 415            | 3645           | 682             | 9            | 676          | 4636         | 1036          |
| KRANJ        | 0              | 105            | 14799          | 1141            | 0            | 3525         | 41682        | 2949          |
| LITIJA *     | 0              | 33             | 7443           | 983             | 0            | 579          | 11133        | 1564          |
| LJUBLJANA    | 124            | 6271           | 53240          | 12551           | 5535         | 55476        | 115312       | 40597         |
| LOG-DRAGOMER | 0              | 57             | 1517           | 177             | 0            | 73           | 3210         | 269           |
| LOGATEC      | 0              | 36             | 5792           | 832             | 0            | 283          | 9948         | 2398          |
| MEDVODE      | 0              | 28             | 6683           | 1068            | 0            | 285          | 12842        | 1612          |
| VODICE       | 0              | 5              | 2264           | 310             | 0            | 10           | 4132         | 435           |
| VRHNIKA      | 0              | 38             | 6767           | 985             | 0            | 392          | 12062        | 1607          |