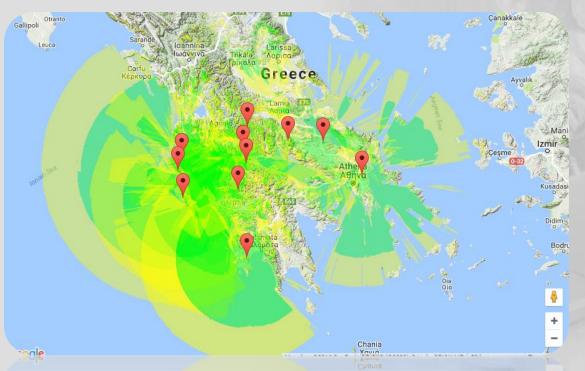

#### **Analog communications support**

Standard semi duplex analog network (59 installations by HRT), supporting 2 channels all around mainland and 4 channels between the biggest cities Athens, Thessaloniki, Patras, Volos, Larisa, Lamia, Kalamata and Ionian islands.

#### communicatios suport

Coverage of analog HRT network in states of ,west Greece, sterea , Attica, polleoponese , south Ionion sea . Provided by department of Achaia.

#### communicatios inovation

Plan of the experimental installation of a digital network in the same spots with the existing network analog combine 2,4 and 5Ghz bandwidth which provides 10mpps symmetric Wlan, able support high speed Full duplex data transfer and Voip for HRT and public authorities purpose. The network connected on Patras university 100mpps internet gateway. In each spot we are going to activate an ADBs receiver and a meteo station. We expect the fully functional on west Greece state on 1/6/2018