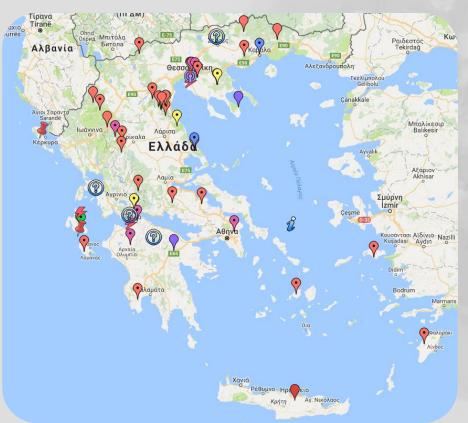

#### **Hellenic Rescue Team**

- non governmental organization since 1994.
- Headquarters Thessaloniki.
- 35 bases all around Greece with about 2000 volunteers.
- HRT operates in Mountain Rescue, Sea Rescue, Urban SAR,
   Humanitarian Missions and occupies departments for First Aid training, Research and development, Research Dogs training.
- Missions in 19 countries
- 2016 UNHCR Nansen refugee award

#### 2010 Haiti

Earthquakes 2006-2015 (civilprotection.gr 2015 review)

Earthquekes 2015 (civilprotection.gr 2015 review)

- 9 events > 5,1R
- 2 deaths (Lefkada island)
- 8 injuries (Lefkada island)
- Sirius road and communications networks failures in Kassos & Lefkada island