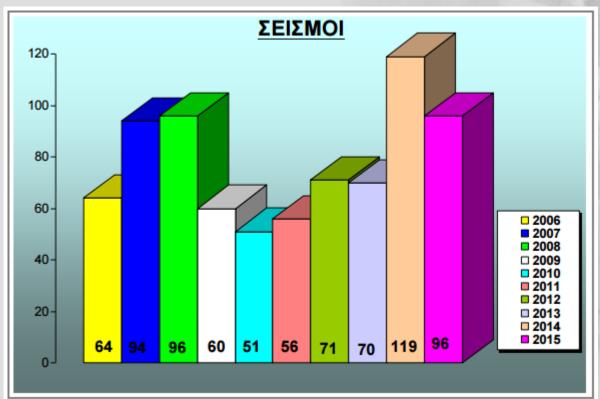

#### 2010 Haiti

Earthquakes 2006-2015 (civilprotection.gr 2015 review)

Earthquekes 2015 (civilprotection.gr 2015 review)

- 9 events > 5,1R
- 2 deaths (Lefkada island)
- 8 injuries (Lefkada island)
- Sirius road and communications networks failures in Kassos & Lefkada island