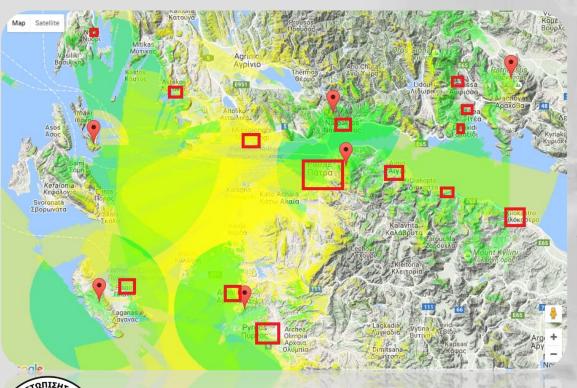

#### **Analog communications support**

Standard semi duplex analog network (59 installations by HRT), supporting 2 channels all around mainland and 4 channels between the biggest cities Athens, Thessaloniki, Patras, Volos, Larisa, Lamia, Kalamata and Ionian islands.

#### communicatios suport

Coverage of analog HRT network in states of ,west Greece, sterea , Attica, polleoponese , south Ionion sea . Provided by department of Achaia.