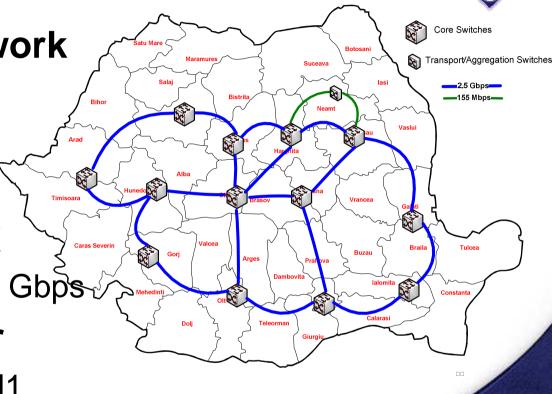

**Ministry of Environment** 

Ministry of Regional Development

 An integrated multiservices network

Core Layer

Optical Fiber

- OA, WDM & SDH

Switching: ATM 15K

- Traffic Capacity: 2.5 Gbps

Aggregation Layer

Optical Fiber & STM1Microwaves

Switching: ATM 7K

Traffic Capacity: 155 Mbps

### Acces Layer

- Cables
  - Optical Fiber
  - Copper
- Radio
  - P-P PDH & ETH
  - P-MP LMDS & WiMAX
- Routers & L3/L2 Switches

LMDS/WIMAX BS

Eth 802.1q trynk

th access ports

Backup WAN Connection MW LINK EAST