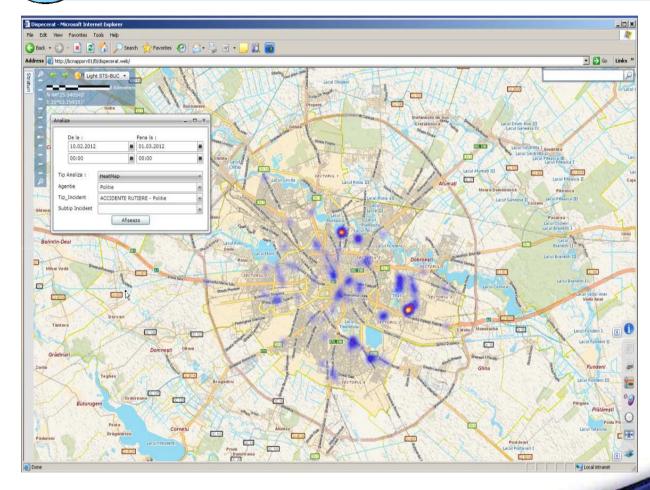

calizare user2, 29/02/2012 u3







- 41 PSAP
- > 160 Dispatch Centers
  - Police & Gendarmery
  - Medical Emergency Services
  - GIES
- 18 mil calls / 2011







## 112 System Architecture





#### 112 System Architecture 112 Calls E1 VOICE BC,VS,IS,NT,SV,BT CJ.SM.MM.BN.SJ.AB Signaling over IP Network-TX RTC 112 Calls TX RTC - Signaling over E1 Network---вс TM,AR,BH,HD,CS ALCATEL SIEMENS TX RTC ALCATEL 112 Calls GL, VN, BZ, BR, TL TX RTC GL SIEMENS 112 Calls DJ,MH,GJ,VL,OT,TR TY DTA ALCATEL STS IP Network BUC MSS 1 1 ISDN 1 ISDN TX RTC 4TX RTC BUC SIEMENS 112 Calls 112 Calls Bucharest & BV,SB,MS,HR,CV GR,DB,AG,PH,IL,CL,CT SPECIAL TELECOMMUNICATIONS SERVICE **Tuesday, June 05, 2012** 17



### 112 PSAP Interface









### 112 Dispatcher Interface









## 112 Heat Map Analysis







### 112 Multilevel Redundancy



- Equipment
  - Hot-Standby Modules PS, Processors, Interfaces
- Network
  - Fault Detection & Automatic routing on alternate path
- PSAP & Dispatcher Services
  - Primary Voice & Data Services
  - Secondary Voice Only
  - Contingency Failover in the neighboring site
  - Bucharest Backup Center
- SS7, Localization & GIS in 2 active sites

# 112 Related IS & Apps



## Search & Rescue System





## 112 Related IS & Apps



### RT ECG





## 112 Related IS & Apps



### Telemedicine





Earthquake Early Warning



u6 D

DR user2, 29/02/2012





## Thank you!