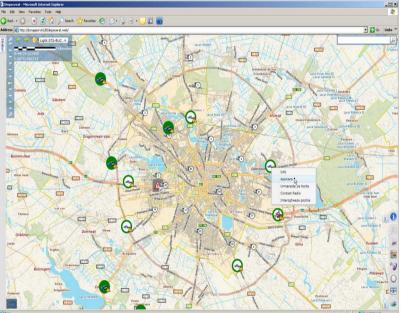

#### Slide 12

poza 112 ecran localizare user2, 29/02/2012 u3







- 41 PSAP
- > 160 Dispatch Centers
  - Police & Gendarmery
  - Medical Emergency Services
  - GIES
- 18 mil calls / 2011







## 112 System Architecture





#### 112 System Architecture 112 Calls E1 VOICE BC,VS,IS,NT,SV,BT CJ.SM.MM.BN.SJ.AB Signaling over IP Network-TX RTC 112 Calls TX RTC - Signaling over E1 Network---вс TM,AR,BH,HD,CS ALCATEL SIEMENS TX RTC ALCATEL 112 Calls GL, VN, BZ, BR, TL TX RTC GL SIEMENS 112 Calls DJ,MH,GJ,VL,OT,TR TY DTA ALCATEL STS IP Network BUC MSS 1 1 ISDN 1 ISDN TX RTC 4TX RTC BUC SIEMENS 112 Calls 112 Calls Bucharest & BV,SB,MS,HR,CV GR,DB,AG,PH,IL,CL,CT SPECIAL TELECOMMUNICATIONS SERVICE **Tuesday, June 05, 2012** 17



### 112 PSAP Interface









### 112 Dispatcher Interface









## 112 Heat Map Analysis







### 112 Multilevel Redundancy



- Equipment
  - Hot-Standby Modules PS, Processors, Interfaces
- Network
  - Fault Detection & Automatic routing on alternate path
- PSAP & Dispatcher Services
  - Primary Voice & Data Services
  - Secondary Voice Only
  - Contingency Failover in the neighboring site
  - Bucharest Backup Center
- SS7, Localization & GIS in 2 active sites

# 112 Related IS & Apps



## Search & Rescue System





## 112 Related IS & Apps



### RT ECG





## 112 Related IS & Apps



### Telemedicine





Earthquake Early Warning



u6 D

DR user2, 29/02/2012





## Thank you!