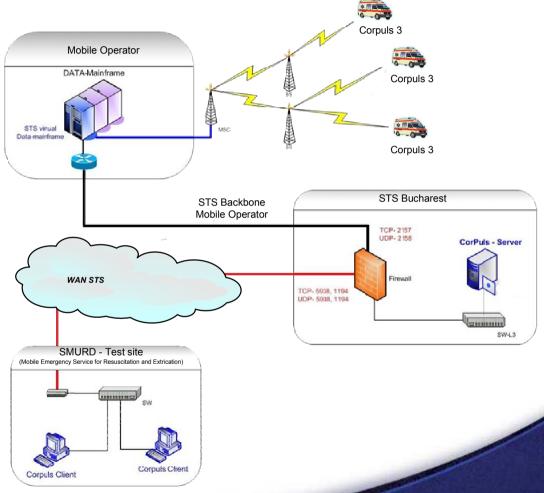

VL,OT,TR TY DTA ALCATEL STS IP Network BUC MSS 1 1 ISDN 1 ISDN TX RTC 4TX RTC BUC SIEMENS 112 Calls 112 Calls Bucharest & BV,SB,MS,HR,CV GR,DB,AG,PH,IL,CL,CT SPECIAL TELECOMMUNICATIONS SERVICE **Tuesday, June 05, 2012** 17



### 112 PSAP Interface









### 112 Dispatcher Interface









## 112 Heat Map Analysis







### 112 Multilevel Redundancy



- Equipment
  - Hot-Standby Modules PS, Processors, Interfaces
- Network
  - Fault Detection & Automatic routing on alternate path
- PSAP & Dispatcher Services
  - Primary Voice & Data Services
  - Secondary Voice Only
  - Contingency Failover in the neighboring site
  - Bucharest Backup Center
- SS7, Localization & GIS in 2 active sites

# 112 Related IS & Apps



## Search & Rescue System





## 112 Related IS & Apps



### RT ECG





## 112 Related IS & Apps



### Telemedicine





Earthquake Early Warning



u6 D

DR user2, 29/02/2012





## Thank you!