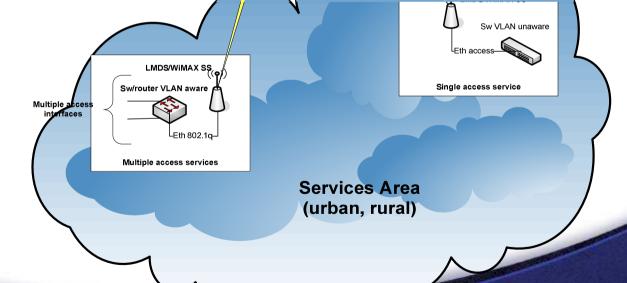

### Acces Layer

- Cables
  - Optical Fiber
  - Copper
- Radio
  - P-P PDH & ETH
  - P-MP LMDS & WiMAX
- Routers & L3/L2 Switches

LMDS/WIMAX BS

Eth 802.1q trynk

th access ports

Backup WAN Connection MW LINK EAST

#### LMDS:

> 544 Base Stations

Main WAN Connection MW LINK WEST

> MSS/ATM AGGREGATION

LAYER

➤1.243 Subscribers

#### WiMAX:

- > 1.300 Base Stations
- ➤ 2.286 Subscribers