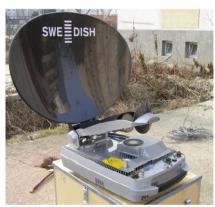

### Acces Layer

- Cables
  - Optical Fiber
  - Copper
- Radio
  - P-P PDH & ETH
  - P-MP LMDS & WiMAX
- Routers & L3/L2 Switches

LMDS/WIMAX BS

Eth 802.1q trynk

th access ports

Backup WAN Connection MW LINK EAST

#### LMDS:

> 544 Base Stations

Main WAN Connection MW LINK WEST

> MSS/ATM AGGREGATION

LAYER

➤1.243 Subscribers

#### WiMAX:

- > 1.300 Base Stations
- ➤ 2.286 Subscribers