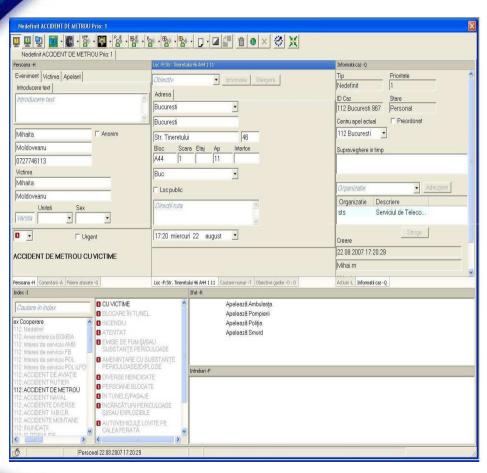

still video
   Single/Multi-Slot PD



#### Slide 12

poza 112 ecran localizare user2, 29/02/2012 u3







- 41 PSAP
- > 160 Dispatch Centers
  - Police & Gendarmery
  - Medical Emergency Services
  - GIES
- 18 mil calls / 2011







## 112 System Architecture





#### 112 System Architecture 112 Calls E1 VOICE BC,VS,IS,NT,SV,BT CJ.SM.MM.BN.SJ.AB Signaling over IP Network-TX RTC 112 Calls TX RTC - Signaling over E1 Network---вс TM,AR,BH,HD,CS ALCATEL SIEMENS TX RTC ALCATEL 112 Calls GL, VN, BZ, BR, TL TX RTC GL SIEMENS 112 Calls DJ,MH,GJ,VL,OT,TR TY DTA ALCATEL STS IP Network BUC MSS 1 1 ISDN 1 ISDN TX RTC 4TX RTC BUC SIEMENS 112 Calls 112 Calls Bucharest & BV,SB,MS,HR,CV GR,DB,AG,PH,IL,CL,CT SPECIAL TELECOMMUNICATIONS SERVICE **Tuesday, June 05, 2012** 17



### 112 PSAP Interface









### 112 Dispatcher Interface









## 112 Heat Map Analysis







### 112 Multilevel Redundancy



- Equipment
  - Hot-Standby Modules PS, Processors, Interfaces
- Network
  - Fault Detection & Automatic routing on alternate path
- PSAP & Dispatcher Services
  - Primary Voice & Data Services
  - Secondary Voice Only
  - Contingency Failover in the neighboring site
  - Bucharest Backup Center
- SS7, Localization & GIS in 2 active sites

# 112 Related IS & Apps



## Search & Rescue System





## 112 Related IS & Apps



### RT ECG





## 112 Related IS & Apps



### Telemedicine





Earthquake Early Warning



u6 D

DR user2, 29/02/2012





## Thank you!