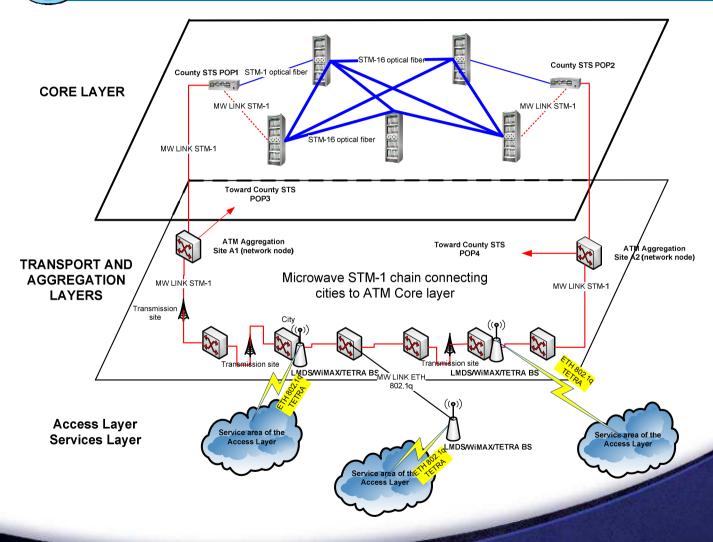

**Ministry of Environment** 

Ministry of Regional Development

 An integrated multiservices network

Core Layer

Optical Fiber

- OA, WDM & SDH

Switching: ATM 15K

- Traffic Capacity: 2.5 Gbps

Aggregation Layer

Optical Fiber & STM1Microwaves

Switching: ATM 7K

Traffic Capacity: 155 Mbps

### Acces Layer

- Cables
  - Optical Fiber
  - Copper
- Radio
  - P-P PDH & ETH
  - P-MP LMDS & WiMAX
- Routers & L3/L2 Switches

LMDS/WIMAX BS

Eth 802.1q trynk

th access ports

Backup WAN Connection MW LINK EAST

#### LMDS:

> 544 Base Stations

Main WAN Connection MW LINK WEST

> MSS/ATM AGGREGATION

LAYER

➤1.243 Subscribers

#### WiMAX:

- > 1.300 Base Stations
- ➤ 2.286 Subscribers