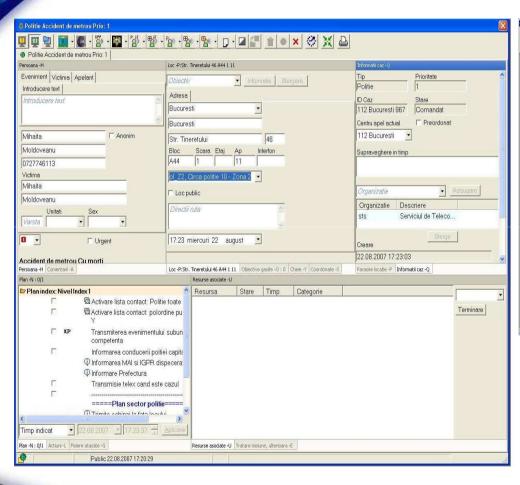

#### Slide 12

poza 112 ecran localizare user2, 29/02/2012 u3







- 41 PSAP
- > 160 Dispatch Centers
  - Police & Gendarmery
  - Medical Emergency Services
  - GIES
- 18 mil calls / 2011







## 112 System Architecture





#### 112 System Architecture 112 Calls E1 VOICE BC,VS,IS,NT,SV,BT CJ.SM.MM.BN.SJ.AB Signaling over IP Network-TX RTC 112 Calls TX RTC - Signaling over E1 Network---вс TM,AR,BH,HD,CS ALCATEL SIEMENS TX RTC ALCATEL 112 Calls GL, VN, BZ, BR, TL TX RTC GL SIEMENS 112 Calls DJ,MH,GJ,VL,OT,TR TY DTA ALCATEL STS IP Network BUC MSS 1 1 ISDN 1 ISDN TX RTC 4TX RTC BUC SIEMENS 112 Calls 112 Calls Bucharest & BV,SB,MS,HR,CV GR,DB,AG,PH,IL,CL,CT SPECIAL TELECOMMUNICATIONS SERVICE **Tuesday, June 05, 2012** 17



### 112 PSAP Interface









### 112 Dispatcher Interface









## 112 Heat Map Analysis







### 112 Multilevel Redundancy



- Equipment
  - Hot-Standby Modules PS, Processors, Interfaces
- Network
  - Fault Detection & Automatic routing on alternate path
- PSAP & Dispatcher Services
  - Primary Voice & Data Services
  - Secondary Voice Only
  - Contingency Failover in the neighboring site
  - Bucharest Backup Center
- SS7, Localization & GIS in 2 active sites

# 112 Related IS & Apps



## Search & Rescue System





## 112 Related IS & Apps



### RT ECG





## 112 Related IS & Apps



### Telemedicine





Earthquake Early Warning



u6 D

DR user2, 29/02/2012





## Thank you!