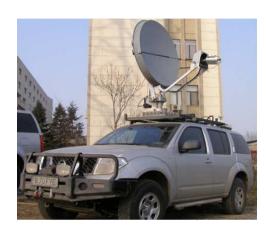

### Acces Layer

- Cables
  - Optical Fiber
  - Copper
- Radio
  - P-P PDH & ETH
  - P-MP LMDS & WiMAX
- Routers & L3/L2 Switches

LMDS/WIMAX BS

Eth 802.1q trynk

th access ports

Backup WAN Connection MW LINK EAST

#### LMDS:

> 544 Base Stations

Main WAN Connection MW LINK WEST

> MSS/ATM AGGREGATION

LAYER

➤1.243 Subscribers

#### WiMAX:

- > 1.300 Base Stations
- ➤ 2.286 Subscribers