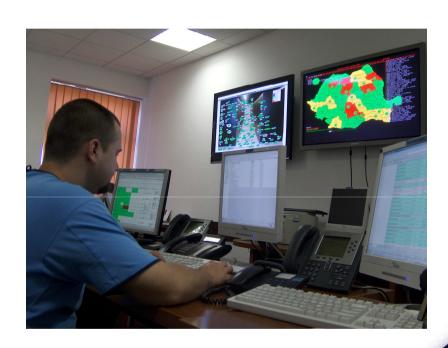

#### Slide 12

poza 112 ecran localizare user2, 29/02/2012 u3

- 41 PSAP
- > 160 Dispatch Centers
  - Police & Gendarmery
  - Medical Emergency Services
  - GIES
- 18 mil calls / 2011

### 112 Dispatcher Interface