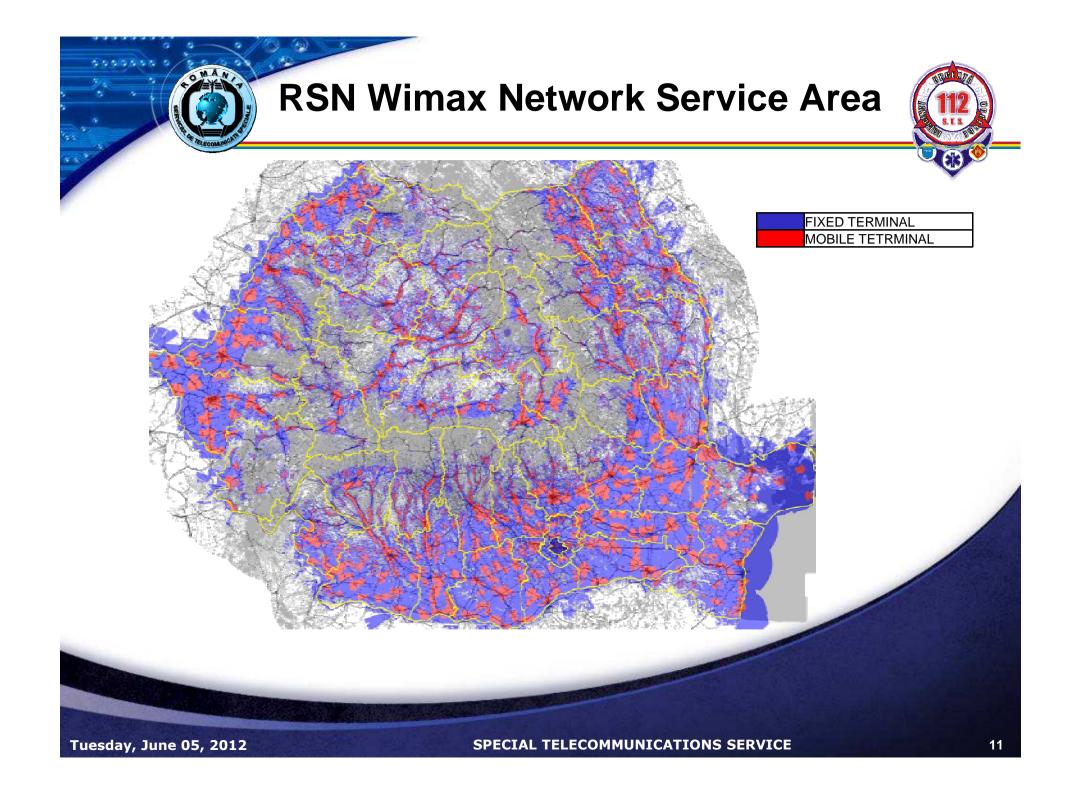

### Acces Layer

- Cables
  - Optical Fiber
  - Copper
- Radio
  - P-P PDH & ETH
  - P-MP LMDS & WiMAX
- Routers & L3/L2 Switches

LMDS/WIMAX BS

Eth 802.1q trynk

th access ports

Backup WAN Connection MW LINK EAST

#### LMDS:

> 544 Base Stations

Main WAN Connection MW LINK WEST

> MSS/ATM AGGREGATION

LAYER

➤1.243 Subscribers

#### WiMAX:

- > 1.300 Base Stations
- ➤ 2.286 Subscribers