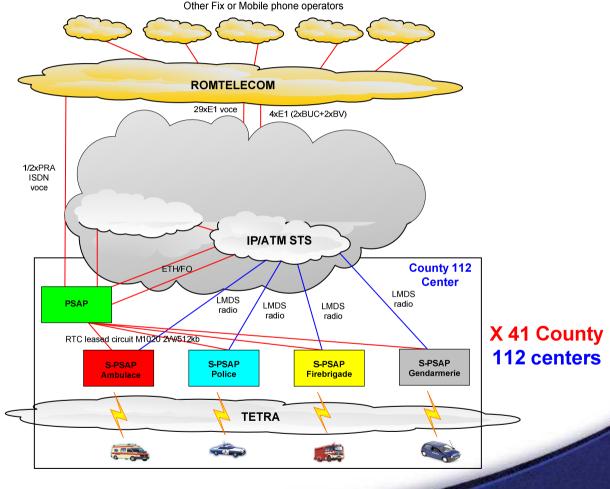

#### 112 System Architecture 112 Calls E1 VOICE BC,VS,IS,NT,SV,BT CJ.SM.MM.BN.SJ.AB Signaling over IP Network-TX RTC 112 Calls TX RTC - Signaling over E1 Network---вс TM,AR,BH,HD,CS ALCATEL SIEMENS TX RTC ALCATEL 112 Calls GL, VN, BZ, BR, TL TX RTC GL SIEMENS 112 Calls DJ,MH,GJ,VL,OT,TR TY DTA ALCATEL STS IP Network BUC MSS 1 1 ISDN 1 ISDN TX RTC 4TX RTC BUC SIEMENS 112 Calls 112 Calls Bucharest & BV,SB,MS,HR,CV GR,DB,AG,PH,IL,CL,CT SPECIAL TELECOMMUNICATIONS SERVICE **Tuesday, June 05, 2012** 17