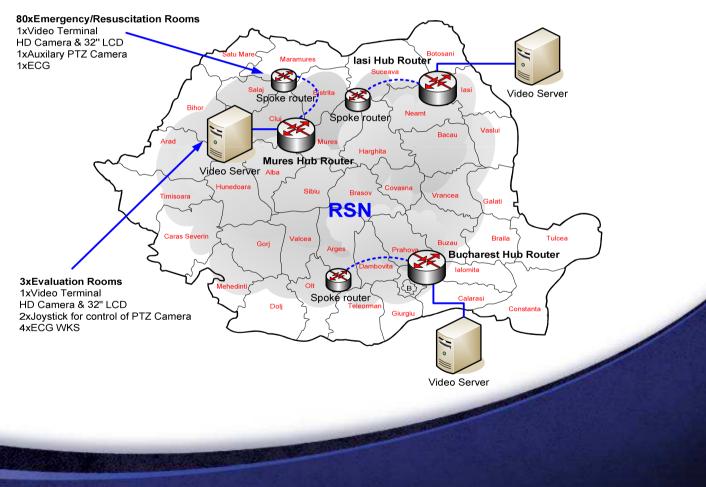

ISDN 1 ISDN TX RTC 4TX RTC BUC SIEMENS 112 Calls 112 Calls Bucharest & BV,SB,MS,HR,CV GR,DB,AG,PH,IL,CL,CT SPECIAL TELECOMMUNICATIONS SERVICE **Tuesday, June 05, 2012** 17



### 112 PSAP Interface









### 112 Dispatcher Interface









## 112 Heat Map Analysis







### 112 Multilevel Redundancy



- Equipment
  - Hot-Standby Modules PS, Processors, Interfaces
- Network
  - Fault Detection & Automatic routing on alternate path
- PSAP & Dispatcher Services
  - Primary Voice & Data Services
  - Secondary Voice Only
  - Contingency Failover in the neighboring site
  - Bucharest Backup Center
- SS7, Localization & GIS in 2 active sites

# 112 Related IS & Apps



## Search & Rescue System





## 112 Related IS & Apps



### RT ECG





## 112 Related IS & Apps



### Telemedicine





Earthquake Early Warning



u6 D

DR user2, 29/02/2012





## Thank you!