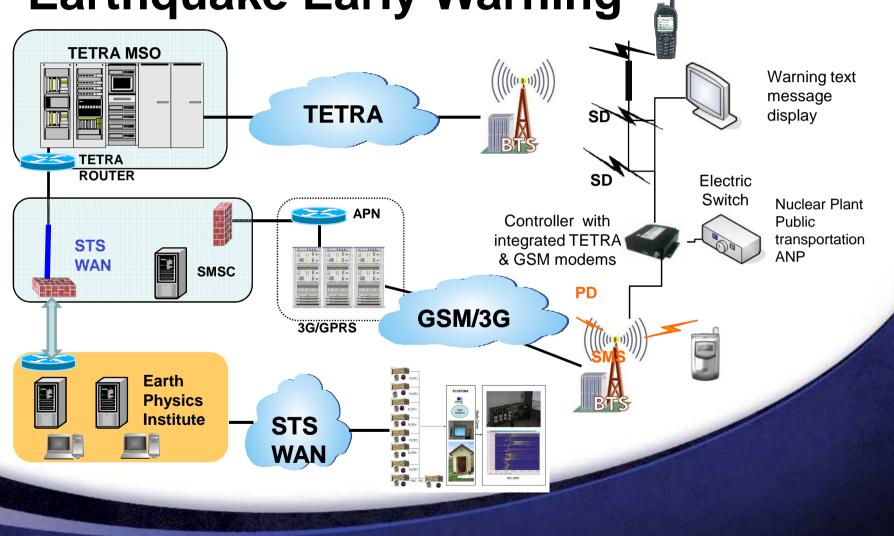

C SIEMENS 112 Calls 112 Calls Bucharest & BV,SB,MS,HR,CV GR,DB,AG,PH,IL,CL,CT SPECIAL TELECOMMUNICATIONS SERVICE **Tuesday, June 05, 2012** 17



### 112 PSAP Interface









### 112 Dispatcher Interface









## 112 Heat Map Analysis







### 112 Multilevel Redundancy



- Equipment
  - Hot-Standby Modules PS, Processors, Interfaces
- Network
  - Fault Detection & Automatic routing on alternate path
- PSAP & Dispatcher Services
  - Primary Voice & Data Services
  - Secondary Voice Only
  - Contingency Failover in the neighboring site
  - Bucharest Backup Center
- SS7, Localization & GIS in 2 active sites

# 112 Related IS & Apps



## Search & Rescue System





## 112 Related IS & Apps



### RT ECG





## 112 Related IS & Apps



### Telemedicine





Earthquake Early Warning



u6 D

DR user2, 29/02/2012





## Thank you!