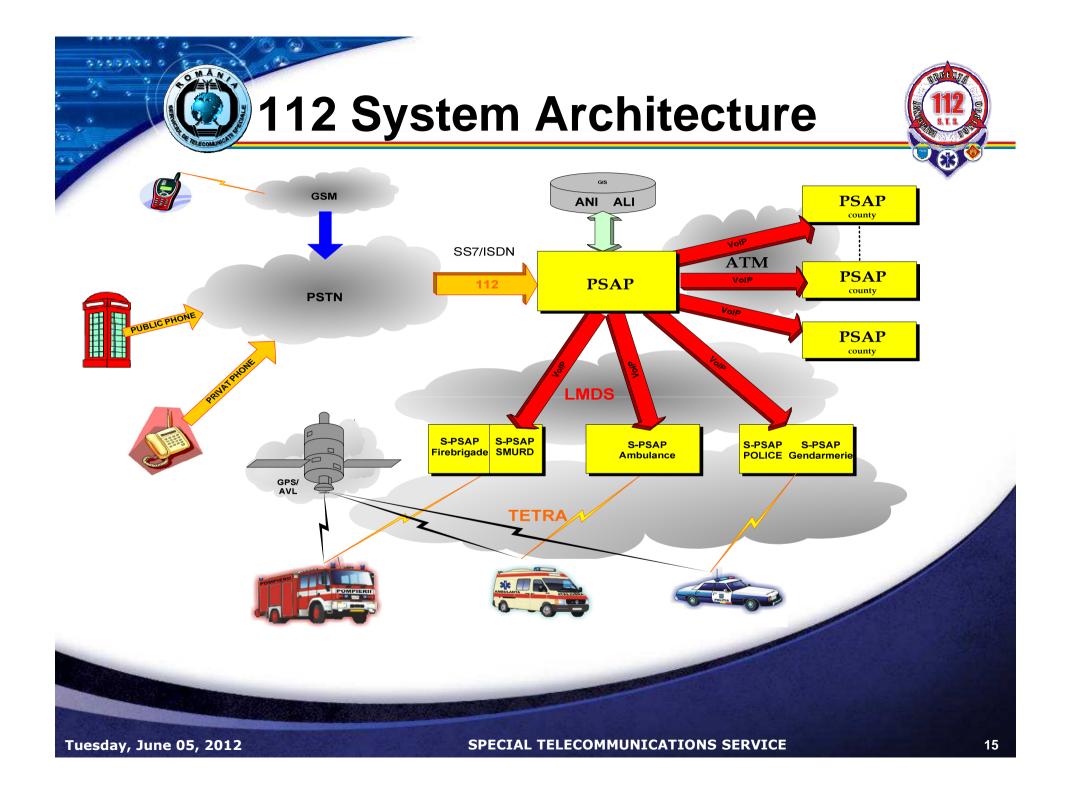

on MW LINK WEST

> MSS/ATM AGGREGATION

LAYER

➤1.243 Subscribers

#### WiMAX:

- > 1.300 Base Stations
- ➤ 2.286 Subscribers





## ICT Services & Applications



### Fixed

- Voice TDM & IPPBX
- Data Intranet,Internet
- Videoconference & IPTv





## ICT Services & Applications



### Nomadic

Voice, Data, Video over VSAT

### Mobile

- Voice & Narrow BandData over Tetra Network
- Broadband Data over WiMAX
- GSM APN











### Tetra

- 55.000 radios
- Coverage 70% HH, 90% M
- GoS 0.5%

### Services

- Voce Group/Selective/Emergency Calls
- Data ARL, WAP, still video
   Single/Multi-Slot PD



#### Slide 12

poza 112 ecran localizare user2, 29/02/2012 u3







- 41 PSAP
- > 160 Dispatch Centers
  - Police & Gendarmery
  - Medical Emergency Services
  - GIES
- 18 mil calls / 2011







## 112 System Architecture





#### 112 System Architecture 112 Calls E1 VOICE BC,VS,IS,NT,SV,BT CJ.SM.MM.BN.SJ.AB Signaling over IP Network-TX RTC 112 Calls TX RTC - Signaling over E1 Network---вс TM,AR,BH,HD,CS ALCATEL SIEMENS TX RTC ALCATEL 112 Calls GL, VN, BZ, BR, TL TX RTC GL SIEMENS 112 Calls DJ,MH,GJ,VL,OT,TR TY DTA ALCATEL STS IP Network BUC MSS 1 1 ISDN 1 ISDN TX RTC 4TX RTC BUC SIEMENS 112 Calls 112 Calls Bucharest & BV,SB,MS,HR,CV GR,DB,AG,PH,IL,CL,CT SPECIAL TELECOMMUNICATIONS SERVICE **Tuesday, June 05, 2012** 17



### 112 PSAP Interface









### 112 Dispatcher Interface









## 112 Heat Map Analysis







### 112 Multilevel Redundancy



- Equipment
  - Hot-Standby Modules PS, Processors, Interfaces
- Network
  - Fault Detection & Automatic routing on alternat