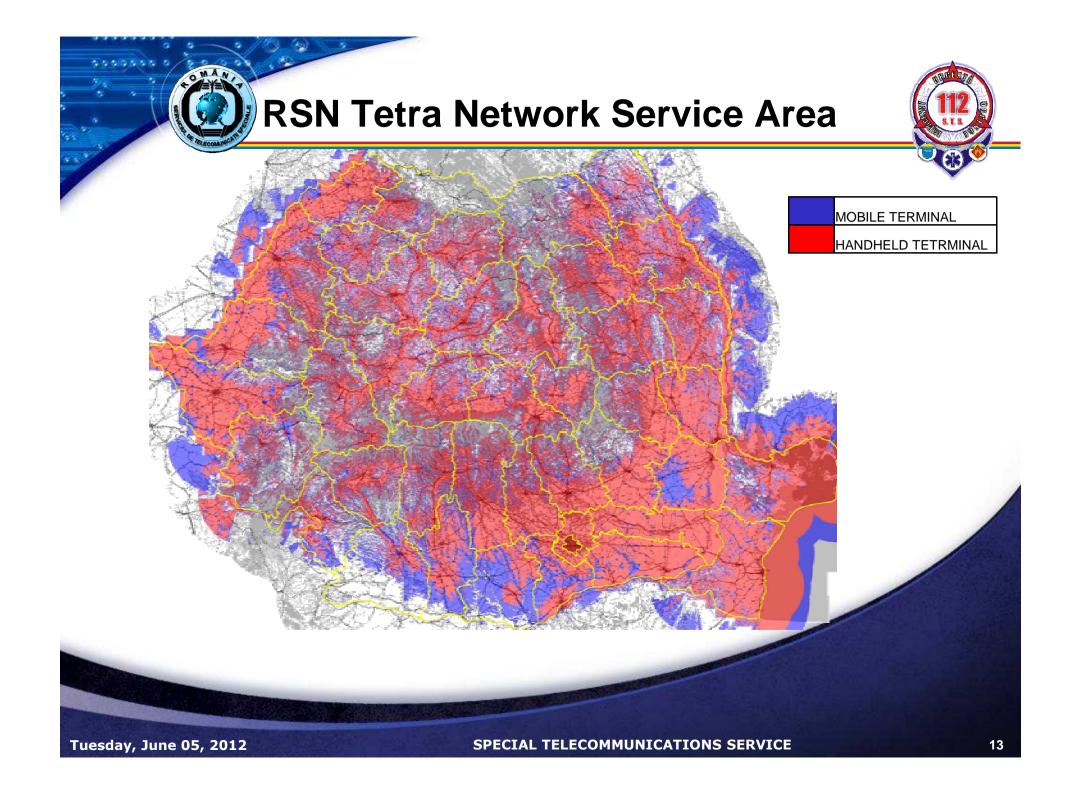

AX BS

Eth 802.1q trynk

th access ports

Backup WAN Connection MW LINK EAST



#### LMDS:

> 544 Base Stations

Main WAN Connection MW LINK WEST

> MSS/ATM AGGREGATION

LAYER

➤1.243 Subscribers

#### WiMAX:

- > 1.300 Base Stations
- ➤ 2.286 Subscribers





## ICT Services & Applications



### Fixed

- Voice TDM & IPPBX
- Data Intranet,Internet
- Videoconference & IPTv





## ICT Services & Applications



### Nomadic

Voice, Data, Video over VSAT

### Mobile

- Voice & Narrow BandData over Tetra Network
- Broadband Data over WiMAX
- GSM APN











### Tetra

- 55.000 radios
- Coverage 70% HH, 90% M
- GoS 0.5%

### Services

- Voce Group/Selective/Emergency Calls
- Data ARL, WAP, still video
   Single/Multi-Slot PD



#### Slide 12

poza 112 ecran localizare user2, 29/02/2012 u3







- 41 PSAP
- > 160 Dispatch Centers
  - Police & Gendarmery
  - Medical Emergency Services
  - GIES
- 18 mil calls / 2011







## 112 System Architecture





#### 112 System Architecture 112 Calls E1 VOICE BC,VS,IS,NT,SV,BT CJ.SM.MM.BN.SJ.AB Signaling over IP Network-TX RTC 112 Calls TX RTC - Signaling over E1 Network---вс TM,AR,BH,HD,CS ALCATEL SIEMENS TX RTC ALCATEL 112 Calls GL, VN, BZ, BR, TL TX RTC GL SIEMENS 112 Calls DJ,MH,GJ,VL,OT,TR TY DTA ALCATEL STS IP Network BUC MSS 1 1 ISDN 1 ISDN TX RTC 4TX RTC BUC SIEMENS 112 Calls 112 Calls Bucharest & BV,SB,MS,HR,CV GR,DB,AG,PH,IL,CL,CT SPECIAL TELECOMMUNICATIONS SERVICE **Tuesday, June 05, 2012** 17



### 112 PSAP Interface









### 112 Dispatcher Interface









## 112 Heat Map Analysis







### 112 Multilevel Redundan