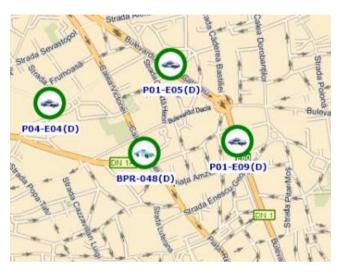

#### Slide 12

poza 112 ecran localizare user2, 29/02/2012 u3

- 41 PSAP
- > 160 Dispatch Centers
  - Police & Gendarmery
  - Medical Emergency Services
  - GIES
- 18 mil calls / 2011