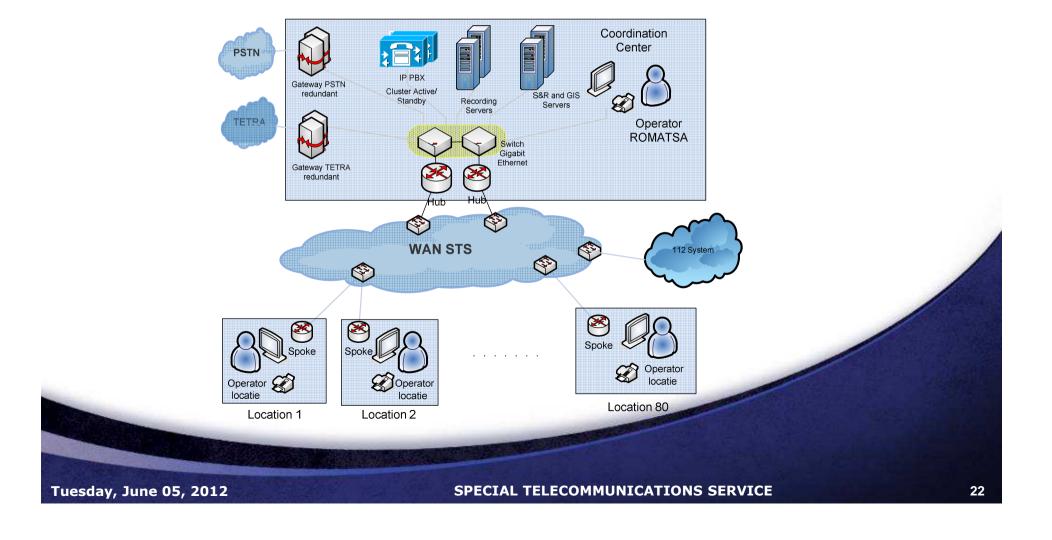

## 112 System Architecture

#### 112 System Architecture 112 Calls E1 VOICE BC,VS,IS,NT,SV,BT CJ.SM.MM.BN.SJ.AB Signaling over IP Network-TX RTC 112 Calls TX RTC - Signaling over E1 Network---вс TM,AR,BH,HD,CS ALCATEL SIEMENS TX RTC ALCATEL 112 Calls GL, VN, BZ, BR, TL TX RTC GL SIEMENS 112 Calls DJ,MH,GJ,VL,OT,TR TY DTA ALCATEL STS IP Network BUC MSS 1 1 ISDN 1 ISDN TX RTC 4TX RTC BUC SIEMENS 112 Calls 112 Calls Bucharest & BV,SB,MS,HR,CV GR,DB,AG,PH,IL,CL,CT SPECIAL TELECOMMUNICATIONS SERVICE **Tuesday, June 05, 2012** 17